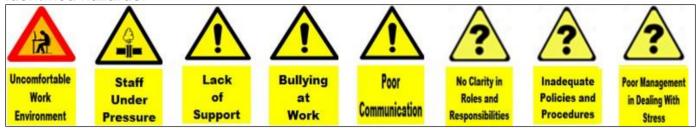

# Work Related Stress

#### **Identified hazards:**



At risk: All staff.

### **Risks controlled by:**



This is classed as a **LOW** risk



## Work Related Stress Additional Measures:

| Further Measures                                    | Person Responsible | Date for Completion |
|-----------------------------------------------------|--------------------|---------------------|
| Regular, open and honest communication with         | FM Technician      | At all times        |
| staff.                                              |                    |                     |
| Involve employees when planning.                    | FM Technician      | At all times        |
| Ensure staff are and feel competent to perform      | FM Technician      | At all times        |
| the task required of them.                          |