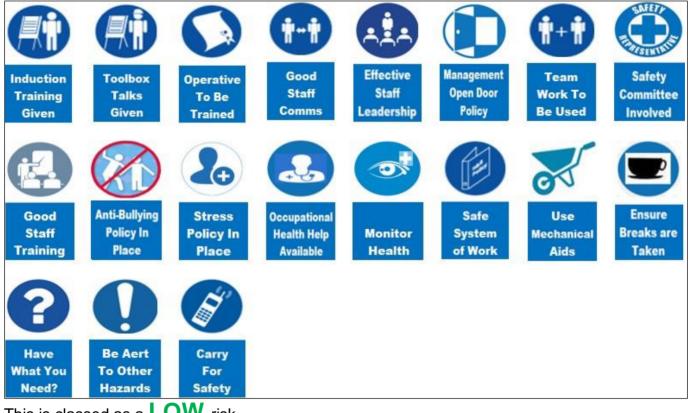

### **Risks controlled by:**

This is classed as a **LOW** risk

## Work Related Stress Additional Measures:

| Further Measures                                    | Person Responsible | Date for Completion |
|-----------------------------------------------------|--------------------|---------------------|
| Regular, open and honest communication with         | FM Technician      | At all times        |
| staff.                                              |                    |                     |
| Involve employees when planning.                    | FM Technician      | At all times        |
| Ensure staff are and feel competent to perform      | FM Technician      | At all times        |
| the task required of them.                          |                    |                     |
| Staff training on policies, including disciplinary, | FM Technician      | At all times        |
| anti-bullying and grievance.                        |                    |                     |
| Consult with staff when planning for change.        | FM Technician      | At all times        |
| Staff aware of relevant roles and responsibilities, | FM Technician      | At all times        |
| including own.                                      |                    |                     |
| Staff encouraged through online training and        | FM Technician      | At all times        |
| continual improvement.                              |                    |                     |
| Staff feel supported and encouraged, even when      | FM Technician      | At all times        |
| things go wrong.                                    |                    |                     |
| Staff to be effectively listened to.                | FM Technician      | At all times        |
| If there is any doubt concerning the task or        | FM Technician      | At all times        |
| safety, stop work and clarify.                      |                    |                     |